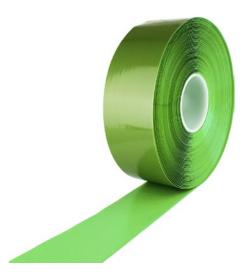

## Floor Marking Adhesive Tape Green, 100 mm x 30 m

The plain colours are a solid homogeneous construction, if scratched it does not affect the colour

Highly chamfered edge to easily cope with forklift traffic

Highest quality adhesive is coated edge-edge with no chance of failure

Extremely tough industrial grade PVC

Removable filmic liner alowing fast and easy application

| Width                | 100 mm        |
|----------------------|---------------|
| Thickness            | 1.3 mm        |
| Dimensions L x W     | 30 m x 100 mm |
| Material             | PVC           |
| Colour               | Green         |
| Length               | 30 m          |
| Dimensions L x W x H | 30 x 100 mm   |
| Max. temperature     | +70 °C        |
| Min. Temperature     | -30 °C        |